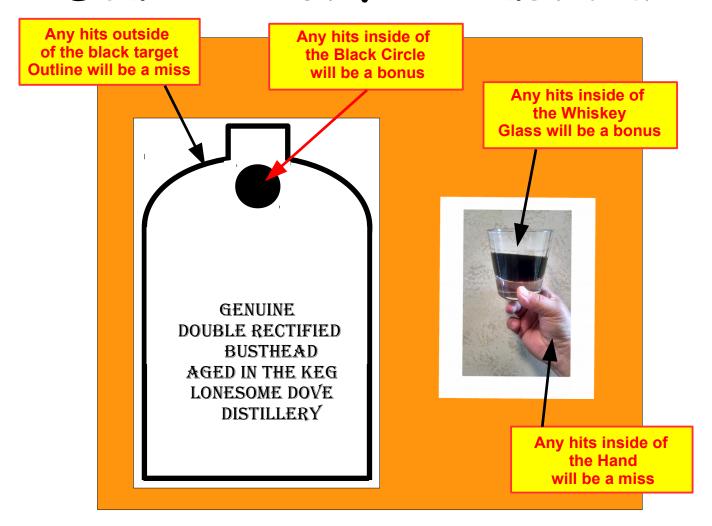

## Double Rectified Busthead

You are pretty good at hitting that bottle of Genuine Double Rectified Busthead (aged in the Keg). Let's see how good you are shooting a whiskey glass out of your Pard's hand

Two Pistols staged on tray with (5) rounds in each Pistol, HDOEC. Targets set at (7) yards. At the beep with your first Pistol shoot (4) rounds on the large Whiskey Bottle then shoot (1) round on the Whiskey Glass for a two second bonus. A miss is not a miss. Re-stage Pistol on Tray. Repeat with second Pistol. Re-stage Pistol on Tray. Any hits on the large Bottle's Black circle and inside the Whiskey Glass be a five second bonus. Any hits inside the Hand will be a miss and your Pard will be in a world of hurt.